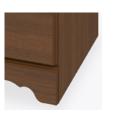

Model: CHBS40 21W 19D 32H

Durable Finish Kwalu's proprietary finish doesn't have any of the drawbacks of wood. The finish is moisture impervious, easy to clean and maintenance-free.

Features

3/8" OG Edging Finish

is found on the doors,

drawers, and toe of

this collection.

Wall Mount Hardware The kit and instructions for wall mounting are included with this product. The wall mount instructions provided must be followed carefully for a secure, durable, and longlasting solution to ensure the safety of the unit and the user.