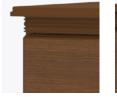

Model: CHBS40 21W 19D 32H

Durable Finish Kwalu's proprietary finish doesn't have any of the drawbacks of wood. The finish is moisture impervious, easy to clean and maintenance-free.

Features

3/8" OG Edging Finish

is found on the doors,

drawers, and toe of

this collection.

Wall Mount Hardware The kit and instructions for wall mounting are included with this product. The wall mount instructions provided must be followed carefully for a secure, durable, and longlasting solution to ensure the safety of the unit and the user.