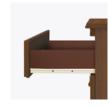

## Bedside Cabinet 4 Drawers

**KWAIU**. Furnishing the Future<sup>®</sup>

The Charlotte Collection is the perfect fit for any traditional senior living environment. Gently radiused corners and OG edging protects fragile skin, while the styling uplifts and restores the spirit. Raised cabinetry promises ease of cleaning below case goods. The product is required to be wall mounted for safety. Using the kit provided, please follow provided instructions exactly.

Drawers

Are constructed with both dowel and mechanical fasteners for additional strength. 100lb static and dynamic load Euro Drawer Slides allow for easy opening and closing.

**Decorative Frieze** The decorative carved band at the top adds an air of distinction