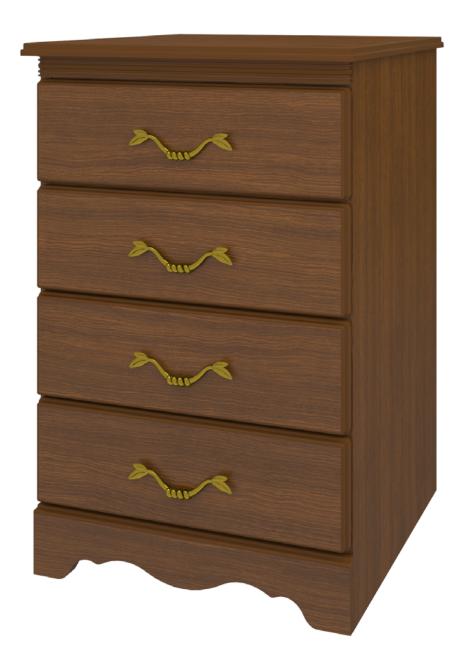

## Bedside Cabinet 4 Drawers

**KWAIU**. Furnishing the Future<sup>®</sup>

The Charlotte Collection is the perfect fit for any traditional senior living environment. Gently radiused corners and OG edging protects fragile skin, while the styling uplifts and restores the spirit. Raised cabinetry promises ease of cleaning below case goods. The product is required to be wall mounted for safety. Using the kit provided, please follow provided instructions exactly.

Model: CHBS40 21W 19D 32H

Durable Finish Kwalu's proprietary finish doesn't have any of the drawbacks of wood. The finish is moisture impervious, easy to clean and maintenance-free.

Features

3/8" OG Edging Finish

Drawers

Are constructed with both dowel and mechanical fasteners for additional strength. 100lb static and dynamic load Euro Drawer Slides allow for easy opening and closing.

**Decorative Frieze** The decorative carved band at the top adds an air of distinction