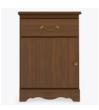

Optional Top Drawer Lock A top drawer lock is available and is optional.

Other Bedside Styles Charlotte bedside styles include a 1 drawer, 1 door version and 1, 3 and 4 drawer versions.