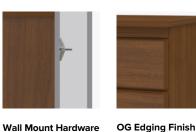

Model: CHBS40 21W 19D 32H

Durable Finish Kwalu's proprietary finish doesn't have any of the drawbacks of wood. The finish is moisture impervious, easy to clean and maintenance-free.

Features

3/8" OG Edging Finish

is found on the doors,

drawers, and toe of

this collection.

Wall Mount Hardware The kit and instructions for wall mounting are included with this product. The wall mount instructions provided must be followed carefully for a secure, durable, and longlasting solution to ensure the safety of the unit and the user.